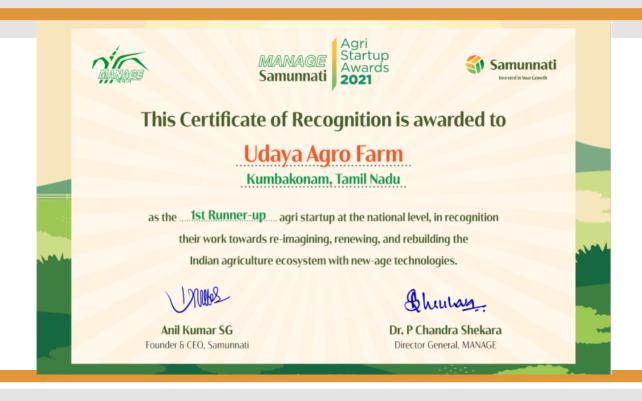

#### MANAGE-Samunnati Agri-Startup Awards - 2021

MANAGE, Hyderabad in association with Samunnati Financial Intermediation & Services Pvt. Ltd., has launched MANAGE-Samunnati Agri-Startup Awards 2021 to recognize impact-driven Agri and Agri-tech start-ups dedicated to re-imagining, renewing, and rebuilding the agriculture development ecosystem.

M/s.Udaya Agro Farm located at Kumbakonam one of the member of ABIS-TBI-TNAU got 1st Runner up Agri Startup Award at the National level on 11th June 2021. M/s.Udaya Agro Farm was awarded with momentum, certificate and cash price of Rs.2.00 Lakhs. The award was given online by Shri.Sanjay Agarwal, I.A.S, Principal Secretary for Agriculture, GoI.