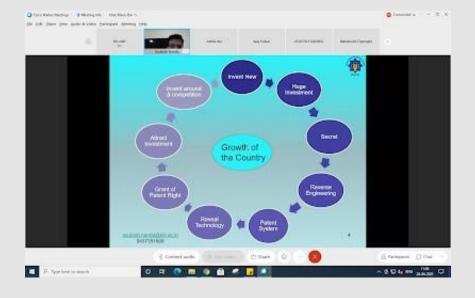

17.05.2021

Webinar session titled "Startup India Seed Fund" organized by Startup India

19.05.2021

Webinar session titled "Startup India Seed Fund" organized by Startup India for the incubators

24.05.2021

Interactive meeting with the CEOs of different incubators established under TNAU by
the Director, ABD, TNAU