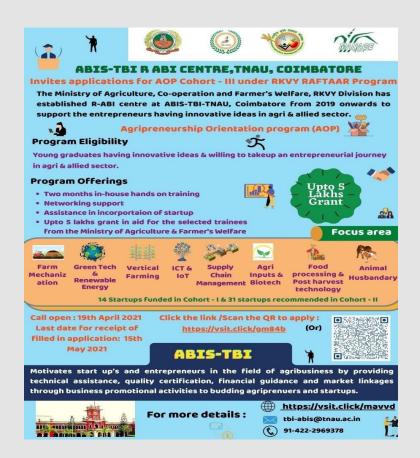

R-ABI Start-up Agri-Business Incubation Program (SAIP)

Seed Stage Funding (Upto 25Lacs) for startups

Centre

Agripreneurship Orientation Program (AOP)

Pre Stage Funding (Upto 5 Lacs) for entrepreneurs with innovative idea

RKVY - RAFTAAR ABIS - R-ABI Center Cohort - II : AOP & SAIP two months training programs completed through online for the F.Y.2020-21. The proposal has been forwarded to Ministry of Agriculture and Farmers Welfare. Final regional committee screening conducted and waiting for the results. AOP Cohort - III online two month program is currently organized through online platform

12.04.2021

Interactive session of CEO, ABIS with RKVY Grantees after the release of second installment of grant

12.04.2021

The call for Agripreneurship Orientation Program (AOP Call-III) was advertised on 19th April 2021 through Social media (Website,Youtube,LinkedIn,Facebook, Whatsapp,