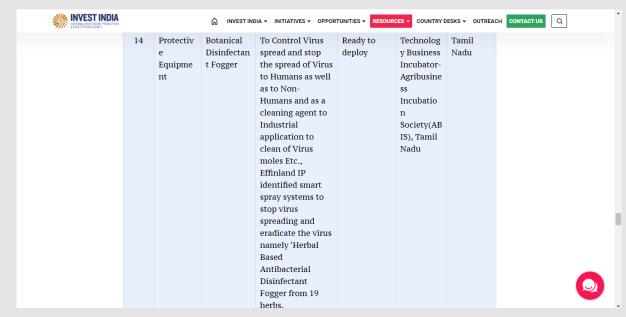

- 1. OzGen 18-Ozone Disinfectant technology developed by Dr.S.Kirubakar Murali of M/s.Multiversal Industries Pvt Ltd., Coimbatore
- 2. Botanical Disinfectant Fogger technology developed by Mrs.Kural Selvi of M/s.Effinland IP, Coimbatore