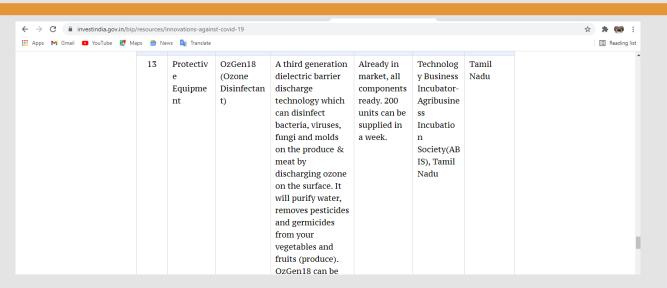

# Awards and Accolades achieved by Incubatees

The AGNII Mission under the O/o, Principal Scientific Advisor, Govt. of India is working on Innovations to fight against COVID-19. Five innovations developed by Startups incubated at TBI, TNAU, Coimbatore were recommended. Out of 15 Innovations have been selected from across India the two innovations developed by TBI Incubatees were selected and their innovations has been published in the AGNii Invest India Website on 03.05.2021. These innovations could be scaled up for public utility against COVID-19.

- 1. OzGen 18-Ozone Disinfectant technology developed by Dr.S.Kirubakar Murali of M/s.Multiversal Industries Pvt Ltd., Coimbatore
- 2. Botanical Disinfectant Fogger technology developed by Mrs.Kural Selvi of M/s.Effinland IP, Coimbatore